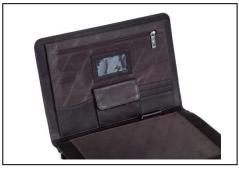

#### **EXCLUSIVE LEATHER**

Portfolio in exclusive, soft brown leather, fastened by a leather strap.

#### **SPACE FOR TABLET**

The portfolio has a dedicated space for a tablet and bubble padding to protect it.

### **ORGANISED**

- Inside the portfolio there is space for a glued pad, which is secured by inserting the back into a special pocket, regardless of whether the block is glued at the side or top (the portfolio is supplied without pad)
- Dedicated space for business cards, pens and documents
- Everything you need for a meeting in just one product.