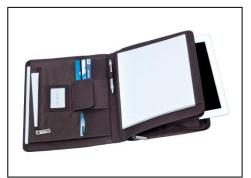

#### **SPACE FOR TABLET**

The portfolio has a dedicated space for a tablet and bubble padding to protect it.

### **ORGANISED**

- Inside the portfolio there is space for a glued pad, which is secured by inserting the back into a special pocket, regardless of whether the block is glued at the side or top (the portfolio is supplied without pad)
- Dedicated space for business cards, pens and documents
- Everything you need for a meeting in just one product.