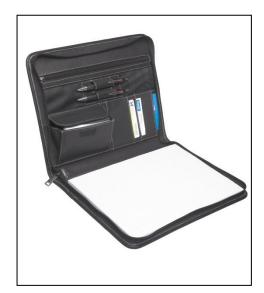

## **ORGANISED**

- · Zip all the way around
- Room for documents
- Holders for ballpoint pens and business cards
- Dedicated space for a pad (supplied without pad)