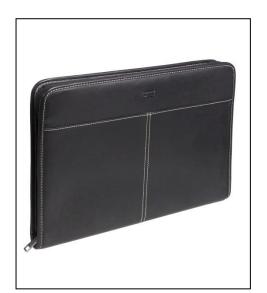

## **Document case**

Document case in attractive, soft exclusive leather with white stitching.

## WHITE LINE RANGE

This range is manufactured in luxurious soft leather, and all models feature smart white stitching, hence the name "White". The series comprises computer bags for both men and women. All details have been thought of, so the bags are both user-friendly in daily life and easy to take on holiday.