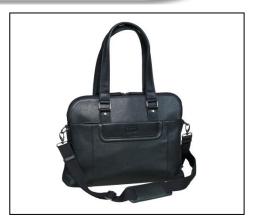

# Lady computer bag Laptop up to 13,4"

## **EXCLUSIVE LEATHER**

Lady computer case in soft, exclusive leather with a blue velvet lining.

### **FUNCTIONAL**

Functional case designed for a smaller laptop with a separate tablet compartment