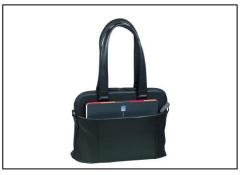

## **EXCLUSIVE LEATHER**

Lady computer case in soft, exclusive leather with a blue velvet lining.

### **FUNCTIONAL**

Functional case designed for a smaller laptop with a separate tablet compartment

#### **ORGANISED**

- Elastic laptop and tablet compartments, so the pockets are kept flat and don't take up space, when they are not used
- Office section with space for a smartphone, pens and business cards
- Smart pocket on the front for easy access to passport, tickets etc.
- The bag can be attached to a trolley handle
- Two long, fixed, shoulder straps
- Detachable, adjustable shoulder strap
- Metal studs underneath to protect the bag from dirt and wear