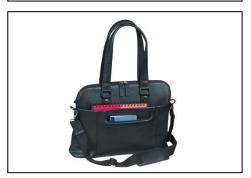

#### **ORGANISED**

- Elastic laptop and tablet compartments, so the pockets are kept flat and don't take up space, when they are not used
- Office section with space for a smartphone, pens and business cards
- Smart pocket on the front for easy access to passport, tickets etc.
- The bag can be attached to a trolley handle
- Two long, fixed, shoulder straps
- Detachable, adjustable shoulder strap
- Metal studs underneath to protect the bag from dirt and wear

#### **MINI RANGE**

The Mini series offer optimal mobility, with its focus on smaller laptop sizes and clever inner organization. Inside there is dedicated space for e.g. tablet, business cards, pens and mobile phone. The products are made in soft, luxurious Nappa leather and are lined with blue velvet lining, expressing professionalism and style.