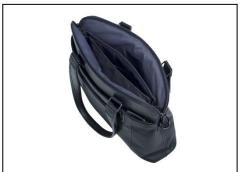

#### **ORGANISED**

- Elastic laptop and tablet compartments, so the pockets are kept flat and don't take up space, when they are not used
- Office section with space for a smartphone, pens and business cards
- Smart pocket on the front for easy access to passport, tickets etc.
- The bag can be attached to a trolley handle
- Two long, fixed, shoulder straps
- Detachable, adjustable shoulder strap
- Metal studs underneath to protect the bag from dirt and wear