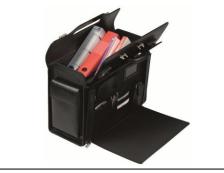

Free yourself, Travel organised.









# CLASSIC LINE

## Pilot case

**DURABLE MATERIAL** Classic and practical pilot case in leather.

#### ROOMY

The pilot case holds four A4 files.

### ORGANISED

- On the front there is an office compartment with room for ballpoint pens, business cards, mobile, etc.
- A pocket on the short side allows fast access to a pocket calculator, etc.
- Six metal studs on the bottom protect the bottom of the case from dirt and wear
- Combination lock.

#### **CLASSIC LINE RANGE**

Classic Line cases are distinguished by their clean, classic lines and are designed for business people who value functionality first.

| SAP no.     | LxWxH           | Computer<br>compartment | Size | Weight | EAN code      | Pieces<br>per box | Pieces<br>per pallet |
|-------------|-----------------|--------------