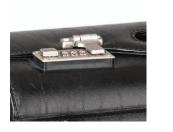

### ORGANISED

- On the front there is an office compartment with room for ballpoint pens, business cards, mobile, etc.
- A pocket on the short side allows fast access to a pocket calculator, etc.
- Six metal studs on the bottom protect the bottom of the case from dirt and wear
- Combination lock.