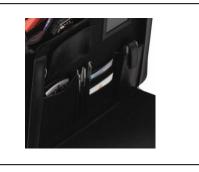

### ORGANISED

- On the front there is an office compartment with room for ballpoint pens, business cards, mobile, etc.
- A pocket on the short side allows fast access to a pocket calculator, etc.
- Six metal studs on the bottom protect the bottom of the case from dirt and wear
- Combination lock.