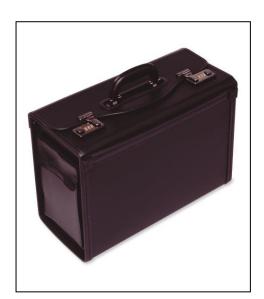

## Pilot case

### **DURABLE MATERIAL**

Pilot case in strong, hard-wearing imitation leather

#### **CLASSIC LINE RANGE**

Classic Line cases are distinguished by their clean, classic lines and are designed for business people who value functionality first.

|  | SAP no.     | LxWxH           | Computer compartment | Size | Weight | EAN code      | Pieces<br>per box | Pieces per pallet |
|--|-------------|-----------------|----------------------|------|--------|---------------|-------------------|-------------------|
|  | 100 402 068 | 45 x 22 x 34 cm | -                    | -    | 2,5 kg | 5702238575101 | 3                 | 24                |