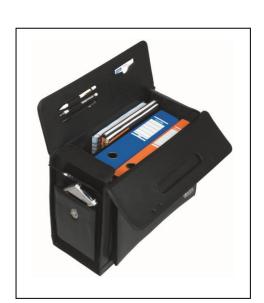

### **ORGANISED**

- Large compartment with plenty of room for ring binders, documents, folders, etc.
- Front compartment has key lock
- Two practical, external pockets with room for mobile, PDA, pocket calculator, etc.
- Holders for pens and business cards at the top of the case
- With combination lock