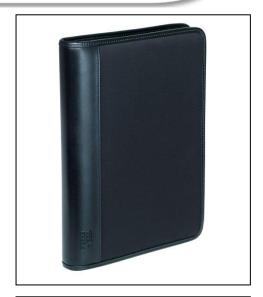

## **Briefcase**

### STRONG MATERIAL

Made of durable, water-repellent polyester which protects your belongings against dirt and moisture.

#### **ORIGINAL RANGE**

**YOUR OFFICE ON THE MOVE, SECURED AND ORGANISED.**Designed to help professionals be better organized during business travel, the Original range provides innovative and adaptable solutions.