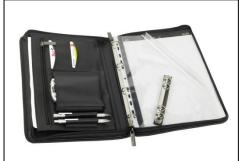

#### **ORGANIZED**

- An all-round zip closes the briefcase to ensure that nothing is lost when you are on the go
- The office zone within the briefcase helps organize your professional tools and ensures that you remain efficient – both in the office and on business trips
- Room for an A4 pad (pad not included), business cards, pens and compartments for various documents
- Supplied with both European 32 mm and Swedish 20 mm ring mechanism.