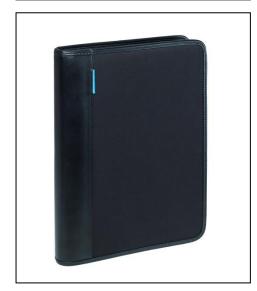

## **Briefcase**

### STRONG MATERIAL

Made of durable, water-repellent polyester which protects your belongings against dirt and moisture.

#### **ORIGINAL RANGE**

**YOUR OFFICE ON THE MOVE, SECURED AND ORGANISED.**Designed to help professionals be better organized during business travel, the Original range provides innovative and adaptable solutions.