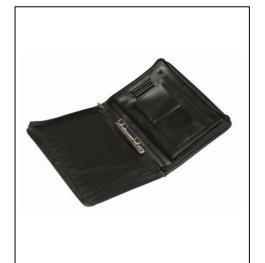

#### **ORGANISED**

- · Room for business cards
- Pocket for documents
- Pen holders
- · Space for mobile phone
- Extra internal pocket with a zipper
- The briefcase is zipped all the way around