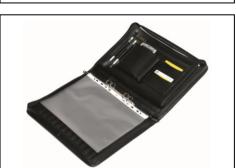

#### **ORGANISED**

- · Room for business cards
- Pocket for documents
- Pen holders
- · Space for mobile phone
- Extra internal pocket with a zipper
- The briefcase is zipped all the way around