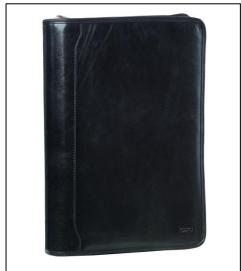

## **Document case**

### **STRONG MATERIAL**

Document case made of exclusive leather

#### **FLEXIBILITY**

The document case has detachable ring mechanism. It is supplied with both European and Swedish 20 mm ring mechanism.