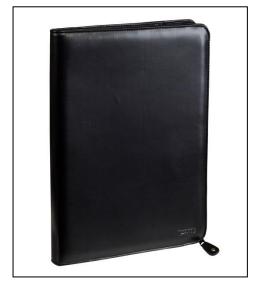

### **STRONG MATERIAL**

Made from hard-wearing soft imitation leather

## **PRACTICAL**

Compartment for papers and documents

#### **ACCESSORIE LINE**

Accessorie Line includes all the little details that make your day a bit easier, because they help organize your business papers for easy access.

| SAP no.     | LxWxH          | Computer compartment | Size | Weight | EAN code      | Pieces<br>per box | Pieces per pallet |
|-------------|----------------|----------------------|------|--------|---------------|-------------------|-------------------|
| 100 402 083 | 26 x 3 x 35 cm | -                    | -    | 1,0 Kg | 5702236442108 | 10                | 240               |