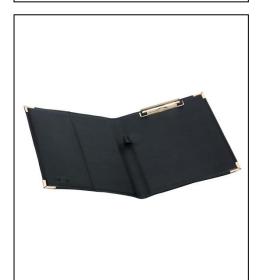

### **ORGANISED**

- For storing of order pads, sketch pads, schedules etc.
- Pen holder
- Pocket for paper
- · Fitted with brass corners
- Wire clip with rubber corners