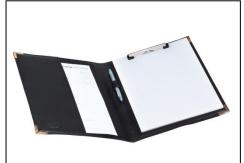

### **ORGANISED**

- For storing of order pads, sketch pads, schedules etc.
- Pen holder
- Pocket for paper
- · Fitted with brass corners
- Wire clip with rubber corners