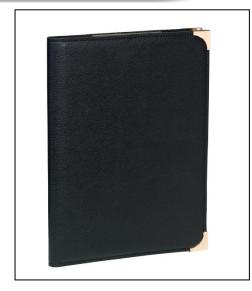

## Clipboard

STRONG MATERIAL

Made from strong and hard-wearing imitation leather

#### **PRACTICAL**

Holes don't have to be made in the paper in order to store it