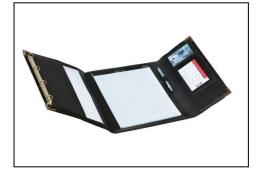

### ORGANISED

- Pen holder
- Pocket for paper
- Business card pocket
- Telephone/address list
- Fitted with brass corners
- Supplied without pad and plastic pockets

#### ACCESSORIE LINE

Accessorie Line includes all the little details that make your day a bit easier, because they help organize your business papers for easy access.

| SAP no.     | LxWxH              | Computer compartment | Size | Weight | EAN code      | Pieces<br>per box | Pieces<br>per pallet |
|-------------|--------------------|----------------------|------|--------|---------------|-------------------|----------------------|
| 100 402 094 | 27 x 4,5 x 32,5 cm | -                    | -    | 1,0 Kg | 5702237455107 | 10                | 180                  |