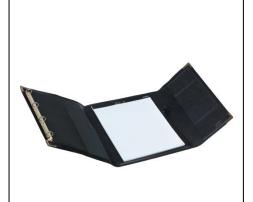

### ORGANISED

- Pen holder
- Pocket for paper
- Business card pocket
- Telephone/address list
- Fitted with brass corners
- Supplied without pad and plastic pockets

#### ACCESSORIE LINE

Accessorie Line includes all the little details that make your day a bit easier, because they help organize your business papers for easy access.

| SAP no.     | LxWxH              | Computer compartment | Size | Weight | EAN code      | Pieces<br>per box | Pieces<br>per pallet |
|-------------|--------------------|----------------------|------|--------|---------------|-------------------|----------------------|
| 100 402 094 | 27 x 4,5 x 32,5 cm | -                    | -    | 1,0 Kg | 5702237455107 | 10                | 180                  |