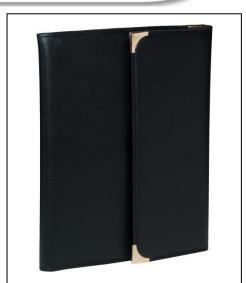

## **Conference folder**

#### **STRONG MATERIAL**

Made from strong and hard-wearing imitation leather

#### PRACTICAL

Equipped with a 16 mm 4-ring mechanism for organizing your documents the best way