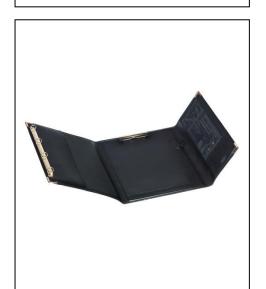

### **ORGANISED**

- Rubber-coated wire clip
- Designed for order forms
- Telephone list
- · Pocket for business cards
- 16mm 4-ring mechanism with 4 plastic pockets in PP film
- · Fitted with brass corners
- The perfect tool for sales employees who can put their order pad in the clip mechanism and the price lists in the pockets.