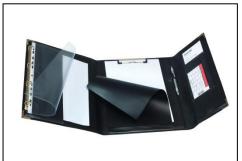

#### **PROTECTION**

An extra hard, sewn-in plastic panel is placed between the forms to avoid writing through the page

### **ORGANISED**

- Rubber-coated wire clip
- Designed for order forms
- Telephone list
- · Pocket for business cards
- 16mm 4-ring mechanism with 4 plastic pockets in PP film
- · Fitted with brass corners
- The perfect tool for sales employees who can put their order pad in the clip mechanism and the price lists in the pockets.