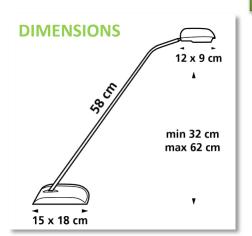

### **MOVEMENTS**

2 articulations: tilting head and arm

### **MATERIALS**

Arm and upper part of the head: recyclable aluminium

Rase and bottom part of the head:

Base and bottom part of the head: recycled non fossile materials