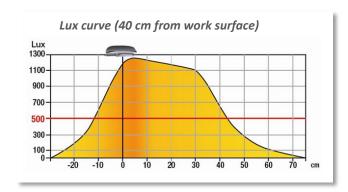

It diffuses a light called warm and asymmetrical for an ideal visual comfort.

Consumed energy

7 kW/1.000h

<sup>\*</sup> Luminous efficacy: calculation based on the rated power of the source

<sup>\*\*</sup> Calculated on the basis of a 1000 hours use of the lamp per year