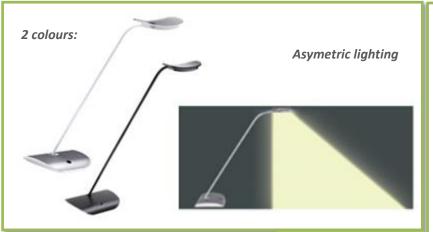

### **Technology and ergonomics**

Folia is fitted with a lot of options of the latest technology, making the use of the lamp easier and enabling anybody to adjust the lighting according to their needs.

It diffuses a light called warm and asymmetrical for an ideal visual comfort.