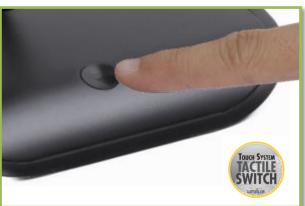

It diffuses a light called warm and asymmetrical for an ideal visual comfort.

## SOURCE

Lifetime: 40 years

- **LED built-in\***: rated power 5,6 W
- \* Cannot be replaced
- Driver removable on plug

| SAP no.   | Colours                  | Energy<br>Consumption<br>KW/1000h | Lumen | Lm/W* | Colour<br>T°<br>Kelvin | CRI | Source's<br>Lifetime** | Warranty<br>(except<br>for driver) | Origin | Net<br>weight | EAN code      |  |
|-----------|--------------------------|-----------------------------------|-------|-------|------------------------|-----|------------------------|------------------------------------|--------|---------------|---------------|--|
| NC        | Black                    | 7                                 | 520   | 93    | 3000                   | >80 | 40 years               | 5 years                            |        | 1,42 kg       | 3595560002856 |  |
| 100340438 | Metal<br>Grey<br>& White | 7                                 | 520   | 93    | 3000 K                 | >80 | 40 years               | 5 years                            |        | 1,42 kg       | 3595560016174 |  |