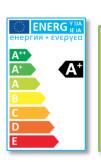

**Very low energy consumption** because it is fitted with LED having a lifetime of 40 years.

Consumed energy

7 kW/1.000h

<sup>\*</sup> Luminous efficacy: calculation based on the rated power of the source

<sup>\*\*</sup> Calculated on the basis of a 1000 hours use of the lamp per year