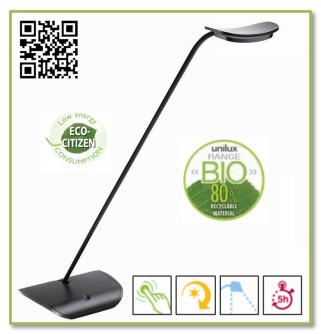

### **DIMMER TACTILE SWITCH**

### On the base

Dimming of the light intensity and memorization of the intensity adjustment