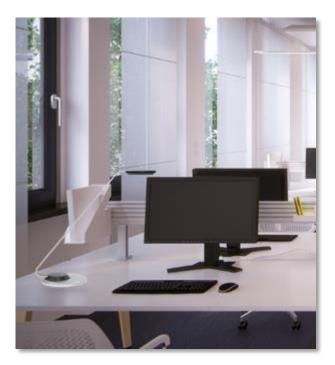

## **ECONOMICAL**

Ulva is an entry-level lamp with a **very attractive price**. It's equipped with a LED having a powerful lighting, a low energy consumption and a 20 years' lifetime.