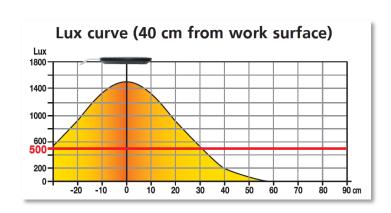

## **DIFFUSION**

The LED is equipped with a lens, for a better diffusion of the light.