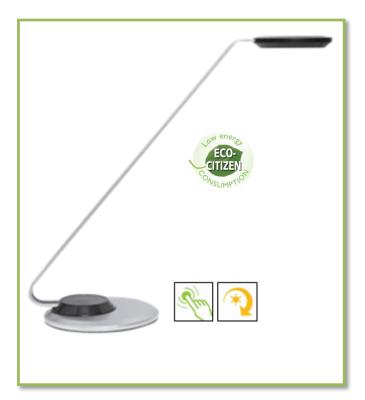

## **ECONOMICAL**

Ulva is an entry-level lamp with a **very attractive price**. It's equipped with a LED having a powerful lighting, a low energy consumption and a 20 years' lifetime.

## **DIMMING**

Ulva offers 4 levels of light intensity, allowing everybody to adjust the lighting all day long according to their needs. The tactile dimmerswitch is located on the base.

## **DIFFUSION**

The LED is equipped with a lens, for a better diffusion of the light.