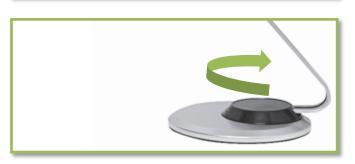

## **DIMMING**

Ulva offers 4 levels of light intensity, allowing everybody to adjust the lighting all day long according to their needs. The tactile dimmerswitch is located on the base.