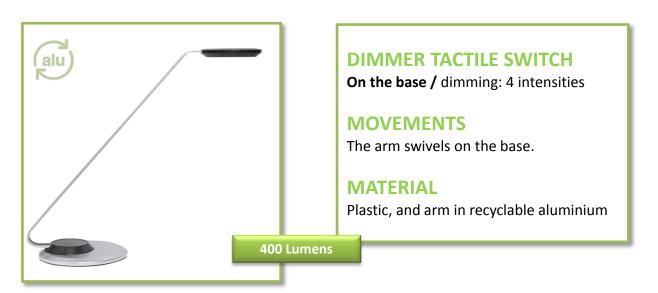

## **DIMMING**

Ulva offers 4 levels of light intensity, allowing everybody to adjust the lighting all day long according to their needs. The tactile dimmerswitch is located on the base.

## **DIFFUSION**

The LED is equipped with a lens, for a better diffusion of the light.

## **Technical data**

SOURCE

LED built-in\*: Rated power 5,5 W

\* Cannot be replaced

| SAP no.   | Colours               | Energy<br>Consumption<br>KW/1000h | Lumen | Lm/<br>W* | Colour<br>T° | CRI | Source's<br>lifetime** |        | Origin | Net<br>Weight | EAN code      |
|-----------|-----------------------|-----------------------------------|-------|-----------|--------------|-----|------------------------|--------|--------|---------------|---------------|
| 400012753 | Black –<br>Metal grey | 8                                 | 400   | 73        | 4900         | 87  | 20 years               | 1 year | *0     | 2,4 kg        | 3595560000128 |