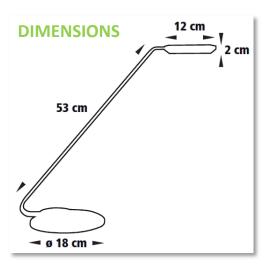

## **Technical data**

SOURCE

LED built-in\*: Rated power 5,5 W

\* Cannot be replaced

| SAP no.   | Colours               | Energy<br>Consumption<br>KW/1000h | Lumen | Lm/<br>W* | Colour<br>T° | CRI | Source's<br>lifetime** |        | Origin | Net<br>Weight | EAN code      |
|-----------|-----------------------|-----------------------------------|-------|-----------|--------------|-----|------------------------|--------|--------|---------------|---------------|
| 400012753 | Black –<br>Metal grey | 8                                 | 400   | 73        | 4900         | 87  | 20 years               | 1 year | *0     | 2,4 kg        | 3595560000128 |