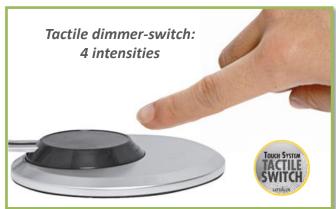

## **DIMMING**

Ulva offers 4 levels of light intensity, allowing everybody to adjust the lighting all day long according to their needs. The tactile dimmerswitch is located on the base.