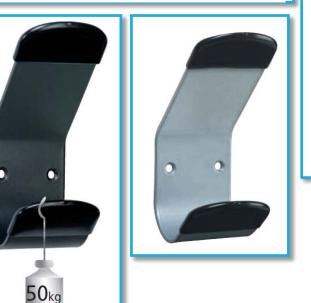

#### **Hight load capacity**

STEELY coat peg is very robust. Made of steel (4mm thickness) enabling them to support up to 50kg.

### **ADVANTAGE**

STEELY coat peg is provided with its fixing kit with screws and wall-plugs for every surface. Support up to 50 kg.

STEELY can support up to 50kg Made in France

| SAP no.   | Colour     | Dimensions cm    | Maxi<br>weight | Warrantty | Origin | Net weight | EAN code      | EA per<br>pack |
|-----------|------------|------------------|----------------|-----------|--------|------------|---------------|----------------|
| 400064681 | White      | 6,8 x 14,8 x 7,6 | 50 kg          | 10 years  |        | 350 g      | 3595560011636 | 1              |
| 400064682 | Lilac      | 6,8 x 14,8 x 7,6 | 50 kg          | 10 years  |        | 350 g      | 3595560011643 | 1              |
| 400064680 | Green      | 6,8 x 14,8 x 7,6 | 50 kg          | 10 years  |        | 350 g      | 3595560011629 | 1              |
| 100340731 | Black      | 6,8 x 14,8 x 7,6 | 50 kg          | 10 years  |        | 350 g      | 3595560004850 | 1              |
| 100340732 | Metal grey | 6,8 x 14,8 x 7,6 | 50 kg          | 10 years  |        | 350 g      | 3595560004867 | 1              |