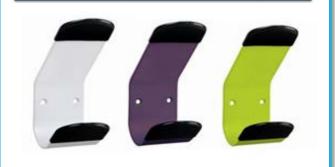

### Double coat peg to screw

Design and robust

### Protective double coat peg

Thanks to its double grip, STEELY can support two clothing at the same time. It is endowed with non skid and protective pads to avoid the clothes from sliping and be misshapened.

Aesthetic shape made in France. Available in black or steel grey.