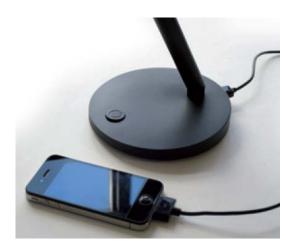

### **USB CHARGER**

#### **Product benefit**

Jack is equipped with a USB port to charge smartphones. USB cable not included.