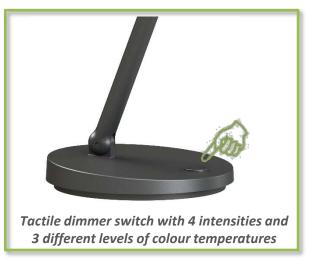

### **SWITCH**

Tactile, 4 lighting intensities and 3 levels of colour temperature