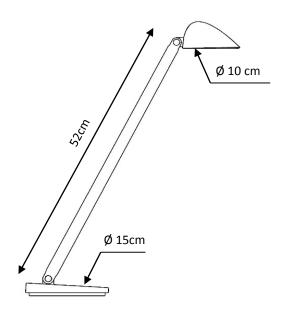

efficient 6W LED lighting. Tactile dimmer switch located on the base makes it possible to adjust the lighting intensities that correspond to different activities:

- Working
- Reading
- Relaxing

Jack makes it possible to get an on measure lighting

### **USB CHARGER**

#### **Product benefit**

Jack is equipped with a USB port to charge smartphones. USB cable not included.

### **DESIGN**

### Simple and elegant

The head in elliptical shape increases the diffusion of the lighting on the work surface. Compact and articulated it can perfectly be integrated on any desk surfaces.





# **Technical features**

### **SWITCH**

Tactile, 4 lighting intensities and 3 levels of colour temperature

### **MOVEMENTS**

Head and arm adjustable

### **MATERIALS**

**ABS** plastic

## **DIMENSIONS**





### **SOURCE**

**LED built-in** \*: Rated power 6 W

\*Cannot be replaced

**DRIVER** 

Removable on plug

Lifetime: 20,000 hours

600 Lumens





| SAP no.   | Colours | Energy<br>Consumption<br>KW/1000h | Lumen | Lm/W* | Colour<br>T°              | CRI | Source's<br>lifetime** | Warran<br>-ty | Net<br>weight<br>Kg | EAN code      |
|-----------|---------|-----------------------------------|-------|-------|---------------------------|-----|------------------------|---------------|---------------------|---------------|
| 400077430 | Black   | 7                                 | 600   | 100   | 2900 K<br>3500K<br>4000 K | >80 | 20000<br>hours         | 1 year        | 2,5                 | 3595560012862 |