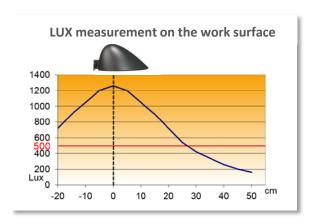

### On measure lighting

Jack is equipped with a very efficient 6W LED lighting. Tactile dimmer switch located on the base makes it possible to adjust the lighting intensities that correspond to different activities:

### Simple and elegant

The head in elliptical shape increases the diffusion of the lighting on the work surface. Compact and articulated it can perfectly be integrated on any desk surfaces.