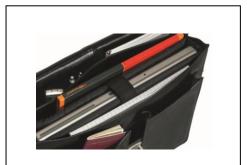

#### **ORGANISED**

- · Contains two large compartments
- Two pockets on the front
- Office section with space for pens, mobile telephone etc.
- The case has a special pocket which enables it to be attached to a trolley handle
- Four metal studs on the bottom to protect the bottom of the case from dirt and wear
- Detachable padded shoulder strap.