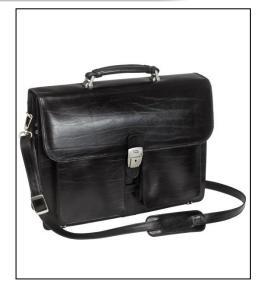

# Computer case Laptop up to 16"

## STRONG MATERIAL

Stylish computer case in exclusive leather.

### **FLEXIBILITY**

The computer case has a removable computer pouch.

#### **ORGANISED**

- · Contains two large compartments
- Two pockets on the front
- Office section with space for pens, mobile telephone etc.
- The case has a special pocket which enables it to be attached to a trolley handle
- Four metal studs on the bottom to protect the bottom of the case from dirt and wear
- Detachable padded shoulder strap.