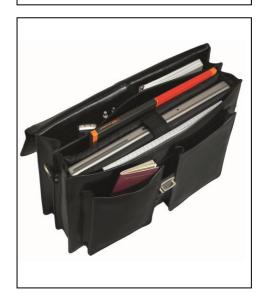

#### **ORGANISED**

- · Contains two large compartments
- Two pockets on the front
- Office section with space for pens, mobile telephone etc.
- The case has a special pocket which enables it to be attached to a trolley handle
- Four metal studs on the bottom to protect the bottom of the case from dirt and wear
- Detachable padded shoulder strap.