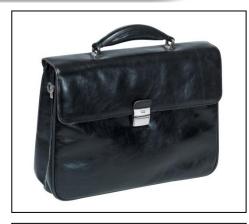

## **Computer case** Laptop up to 16"

#### STRONG MATERIAL

Exclusive computer case made from exclusive leather with brown edges.

### ORGANISED

- The case has two large compartments, a compartment with a removable computer insert and a compartment with space for a pad and a few documents
- Small office section with space for a mobile phone, business cards and pens
- Pocket with magnetic closure on the back
- Detachable padded shoulder strap.