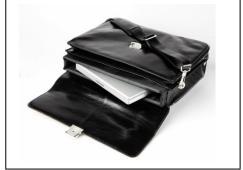

### ORGANISED

- The case has two large compartments, a compartment with a removable computer insert and a compartment with space for a pad and a few documents
- Small office section with space for a mobile phone, business cards and pens
- Pocket with magnetic closure on the back
- Detachable padded shoulder strap.