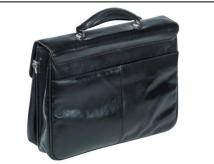

## **Computer case** Laptop up to 16"

#### STRONG MATERIAL

Exclusive computer case made from exclusive leather with brown edges.

### ORGANISED

- The case has two large compartments, a compartment with a removable computer insert and a compartment with space for a pad and a few documents
- Small office section with space for a mobile phone, business cards and pens
- Pocket with magnetic closure on the back
- Detachable padded shoulder strap.