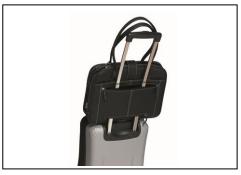

#### **ORGANISED**

- The case has 2 large compartments, 1 compartment for a laptop and 1 compartment with space for an A4 pad and documents
- Small office compartment at the front for a mobile phone, business cards and pens
- On the front and rear, the case has a further compartment with magnetic closure
- There is a special pocket on the back which enables the case to be attached to a trolley handle.
- Long shoulder straps (30 cm)