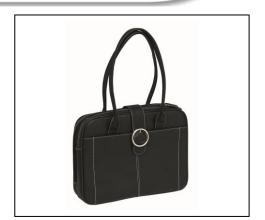

### **EXCLUSIVE LEATHER**

Lady computer case in smart soft exclusive leather with white stitching.

#### **ORGANISED**

- The case has 2 large compartments, 1 compartment for a laptop and 1 compartment with space for an A4 pad and documents
- Small office compartment at the front for a mobile phone, business cards and pens
- On the front and rear, the case has a further compartment with magnetic closure
- There is a special pocket on the back which enables the case to be attached to a trolley handle.
- Long shoulder straps (30 cm)