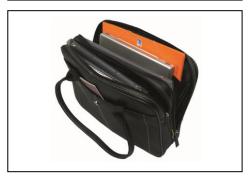

## **PROTECTION**

The case has a dedicated compartment for a laptop and padding to protect it.

#### **ORGANISED**

- The case has 2 large compartments, 1 compartment for a laptop and 1 compartment with space for an A4 pad and documents
- Small office compartment at the front for a mobile phone, business cards and pens
- On the front and rear, the case has a further compartment with magnetic closure
- There is a special pocket on the back which enables the case to be attached to a trolley handle.
- Long shoulder straps (30 cm)