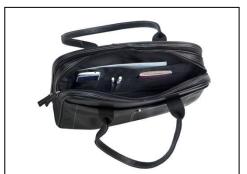

#### **ORGANISED**

- The case has 2 large compartments, 1 compartment for a laptop and 1 compartment with space for an A4 pad and documents
- Small office compartment at the front for a mobile phone, business cards and pens
- On the front and rear, the case has a further compartment with magnetic closure
- There is a special pocket on the back which enables the case to be attached to a trolley handle.
- Long shoulder straps (30 cm)