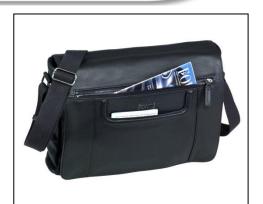

### **EXCLUSIVE LEATHER**

Computer case in soft, exclusive leather with a blue velvet lining.

#### **FUNCTIONAL**

Functional case designed for a smaller laptop with a separate tablet compartment

#### **ORGANISED**

- Office section with space for a smartphone, ballpoint pens and business cards.
- Smart pocket on the front of the case for easy access to your passport, tickets etc.
- The flap on the front has a zipped compartment
- A special strap on the back makes it possible to attach the case to the trolley handle.
- Rear pocket with zipper closure.
- Detachable shoulder strap.

#### **MINI RANGE**

The Mini series offer optimal mobility, with its focus on smaller laptop sizes and clever inner organization. Inside there is dedicated space for e.g. tablet, business cards, pens and mobile phone. The products are made in soft, luxurious Nappa leather and are lined with blue velvet lining, expressing professionalism and style.