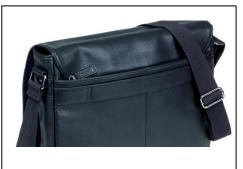

#### **ORGANISED**

- Office section with space for a smartphone, ballpoint pens and business cards.
- Smart pocket on the front of the case for easy access to your passport, tickets etc.
- The flap on the front has a zipped compartment
- A special strap on the back makes it possible to attach the case to the trolley handle.
- Rear pocket with zipper closure.
- Detachable shoulder strap.