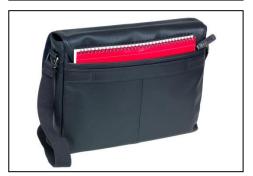

#### **ORGANISED**

- Office section with space for a smartphone, ballpoint pens and business cards.
- Smart pocket on the front of the case for easy access to your passport, tickets etc.
- The flap on the front has a zipped compartment
- A special strap on the back makes it possible to attach the case to the trolley handle.
- Rear pocket with zipper closure.
- Detachable shoulder strap.