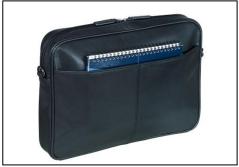

### **ORGANISED**

- Big compartment with space for a laptop and a few documents
- Front zipper pocket
- Smart pocket on the front of the case for easy access to passport, tickets etc.
- Additional compartment at the rear with magnetic closure
- The bag can be attached to a trolley handle
- Detachable, adjustable shoulder strap.

#### **MINI RANGE**

The Mini series offer optimal mobility, with its focus on smaller laptop sizes and clever inner organization. Inside there is dedicated space for e.g. tablet, business cards, pens and mobile phone. The products are made in soft, luxurious Nappa leather and are lined with blue velvet lining, expressing professionalism and style.