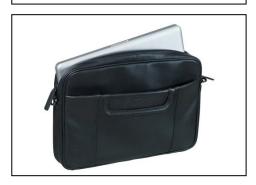

### **ORGANISED**

- Big compartment with space for a laptop and a few documents
- Front zipper pocket
- Smart pocket on the front of the case for easy access to passport, tickets etc.
- Additional compartment at the rear with magnetic closure
- The bag can be attached to a trolley handle
- Detachable, adjustable shoulder strap.

#### **MINI RANGE**

The Mini series offer optimal mobility, with its focus on smaller laptop sizes and clever inner organization. Inside there is dedicated space for e.g. tablet, business cards, pens and mobile phone. The products are made in soft, luxurious Nappa leather and are lined with blue velvet lining, expressing professionalism and style.