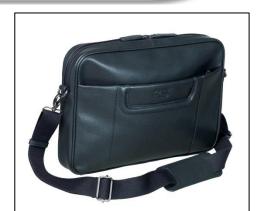

#### **EXCLUSIVE LEATHER**

Slim computer case in soft, exclusive leather with a blue velvet lining.

#### **FUNCTIONAL**

Functional case designed for a smaller laptop

### **ORGANISED**

- Big compartment with space for a laptop and a few documents
- Front zipper pocket
- Smart pocket on the front of the case for easy access to passport, tickets etc.
- Additional compartment at the rear with magnetic closure
- The bag can be attached to a trolley handle
- Detachable, adjustable shoulder strap.