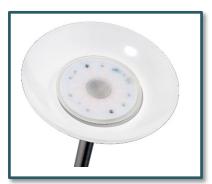

#### When beauty goes with efficiency

Its bowl enamelled inside ensures an optimal diffusion of the indirect lighting. Its ballasted base guarantees the stability of the whole, even near traffic areas.

#### Source

LED built-in\*: rated power 22W \*cannot be replaced

| SAP no.   | Colours                   | Energy<br>consumption<br>KW/1000 h | Lm   | Lm/W | Colour<br>T° | CRI | Source's<br>lifetime* | Warran<br>ty | Net<br>weight | EAN code      |
|-----------|---------------------------|------------------------------------|------|------|--------------|-----|-----------------------|--------------|---------------|---------------|
| 400090467 | Black                     | 22                                 | 2200 | 100  | 3000 K       | >80 | 10 years              | 3 years      | 8,5kg         | 3595560014040 |
| 400090468 | Metal<br>grey             | 22                                 | 2200 | 100  | 3000 K       | >80 | 10 years              | 3 years      | 8,5kg         | 3595560014057 |
| 400090469 | Black<br>articul.         | 22                                 | 2200 | 100  | 3000 K       | >80 | 10 years              | 3 years      | 8,9 kg        | 3595560014064 |
| 400090473 | Metal<br>grey<br>articul. | 22                                 | 2200 | 100  | 3000 K       | >80 | 10 years              | 3 years      | 8,9 kg        | 3595560014071 |