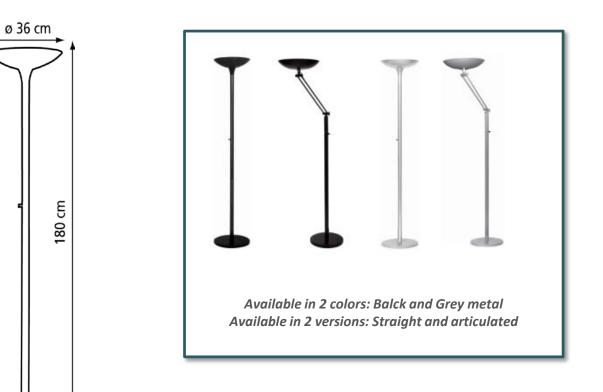

# DIMENSIONS

«VARIALUX LED: the economic uplighter that will light up your working area at a low cost ; adjustable according to your immediate needs. »