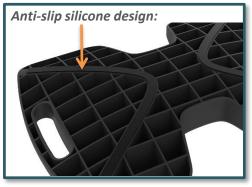

## **TECHNICAL FEATURES**

Materials ABS Silicon mat

| SAP no.   | Colors | Dimensions       | Warranty | Net weight | EAN code      |
|-----------|--------|------------------|----------|------------|---------------|
| 400093615 | Black  | 190mmx150mmx50mm | 10 yeasr | 0,75kg     | 3595560012794 |