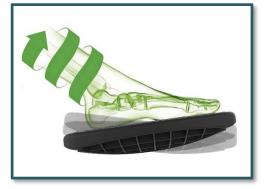

## **HEALTH BENEFITS**

Intuitive and ergonomic

long periods of time, our bodies begin to hurt. To counteract the effects of sedentary it is recommended that office workers alternate sit-stand positions, while working, adopt the UPDOWN, the first seat-standing foot rest. It is simple to use and almost everywhere / simply place it under your feet-that's it! In the sitting position, the free tilting of the footrest from the front to the rear allows the angles of articulations of the lower limbs to be in a comfort position, relaxes the entire lower part of the body while ensuring optimal blood circulation. In the upright position, the UPDOW has been specially designed to help you stand upright and take a healthy posture in a fully automatic and natural way. Each slight movement of your feet is accompanied by this foot rest. The muscles participate and re-balance your body. Each of these movements increases your muscle tone, reduces muscle tension and increases your circulatory function.