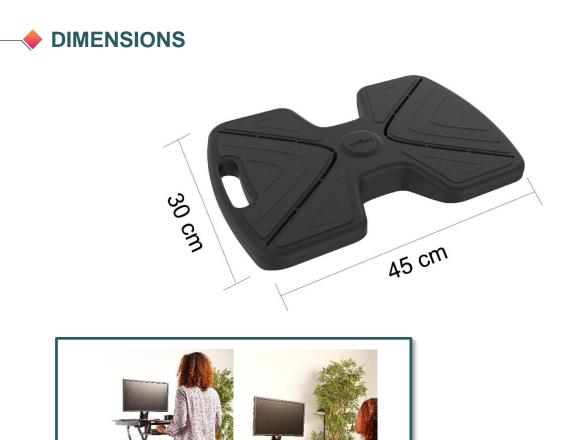

## **TECHNICAL FEATURES**

Materials ABS Silicon mat

| SAP no.   | Colors | Dimensions       | Warranty | Net weight | EAN code      |
|-----------|--------|------------------|----------|------------|---------------|
| 400093615 | Black  | 190mmx150mmx50mm | 10 yeasr | 0,75kg     | 3595560012794 |