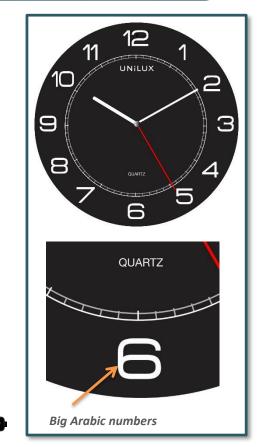

## **DESIGN**

A well thought large clock

Very contemporary look, with its white numbers on a black background and its red clock hands: visual contrast favourable to reading.