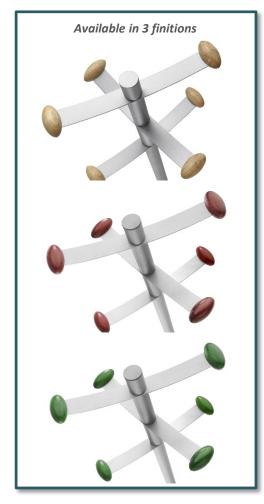

# Protective coat pegs

BOUQUET wooden coat pegs have a rounded shape and preserve the integrity of the clothes they support.

#### **Materials**

Post: steel and epoxt painting Steel coat pegs and genuine wood

| SAP no.   | Colours             |   | 7 | Revolving<br>head | Drip<br>tray | Mounting<br>time | Warranty | Net weight | EAN code      |
|-----------|---------------------|---|---|-------------------|--------------|------------------|----------|------------|---------------|
| 400069048 | Metal<br>grey/wood  | 6 | 8 | No                | Yes          | 4 minutes        | 2 years  | 7,0 kg     | 3595560011933 |
| 400079772 | Metal<br>grey/red   | 6 | 8 | No                | Yes          | 4 minutes        | 2 years  | 7,0 kg     | 3595560012992 |
| 400079775 | Metal<br>grey/green | 6 | 8 | No                | Yes          | 4 minutes        | 2 years  | 7,0 kg     | 3595560013005 |