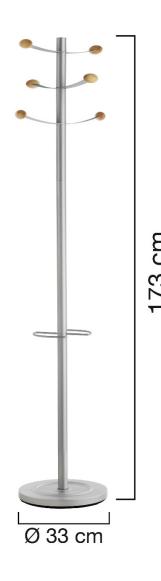

# Optimal storage capacity

BOUQUET coat stand is equipped with 6 coat pegs positionned on alternating gridlines on a 3.5 cm mast made of high quality steel: clothes do not overlap. Weighed base of 4 kg ensures steadiness of the structure and makes it possible for the BOUQUET to be placed in an open space without any danger.

#### UNILUX's touch

BOUQUET is equipped with a steel umbrella stand. Capacity: 8 umbrellas

QUICK ASSEMBLY IN 4 MINS