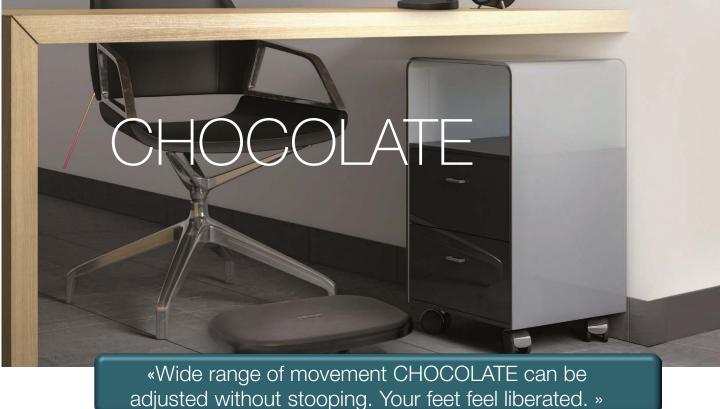

# **ERGONOMIC**

#### Prevents musculoskeletal disorders

The daily use of the CHOCOLATE footrest prevents muscle and back pain associated with poor posture. Designed in partnership with the '*The Industrial medecine*', it enables better resting lower leg position.

### FUNCTIONAL

### Adapts to all body types.

CHOCOLATE features adjustable inclination (0 to 25 °) and in height (10 to 16cm). Any adjustment required is made with the feet without effort, adapting to all morphologies.

# MOVEMENT

## Flip for total freedom of the feet

CHOCOLATE allows a rocking movement that ensures good blood circulation. Its tray is equipped with a non-slip support surface that holds the feet in place naturally. Pads located below the structure ensure product stability once placed on the floor, regardle