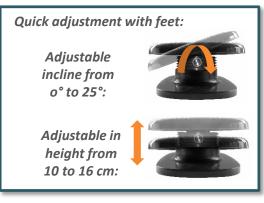

### Adapts to all body types.

CHOCOLATE features adjustable inclination (0 to 25 °) and in height (10 to 16cm). Any adjustment required is made with the feet without effort, adapting to all morphologies.