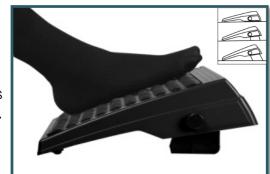

## FUNCTIONAL

**ORIGIN** is adjustable in inclination (10°, 15°, 20°).

The extremely simple adjustment allows this footrest to adapt to all morphologies.

Its anti-allergenic surface consisting of half-spheres provides a relaxing massage of the plantar arch. Removable carpet for easy washing.