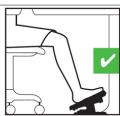

### Prevents musculoskeletal disorders

The daily use of the ORIGIN footrest prevents muscle and back pain associated with poor posture. Designed in partnership with 'The Industrial medecine', it enables better resting lower leg position.