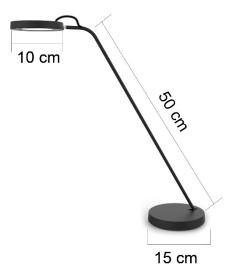

ion.

- In automatic mode, the pre-programmed circadian cycle gives you the exact light you need (Color temperature and intensity) at the right time of day.

- Manual mode adjusts the brightness level to allow the person to enjoy the best light possible in any type of activity: Work, relaxation, or reading.

By respecting your circadian cycle, EYELIGHT regulates your secretion of melatonin, increases intellectual performance, reduces the lack of concentration and improves the feeling of well-being. Eco-friendly with the latest LED technology, EYELIGHT consumes less energy than traditional light sources due to its automatic extinction linked to the presence or not of the user.

**EYELIGHT** combines aesthetics, the latest technology and exceptional innovation.



« Circadian cycle »









## **TECHNICAL FEATURES**

#### **Materials**

arm an aluminium Base and head plastic

#### Source

LED built-in\*: rated power5W \*cannot be replaced

#### DRIVER

Removable on plug





| SAP no.   | Colors        | Energy<br>consumption<br>KW/1000 h | Lm  | Lm/W | Colour<br>T°          | CRI | Source's<br>lifetime* | Warranty | Net<br>weight | EAN code      |
|-----------|---------------|------------------------------------|-----|------|-----------------------|-----|-----------------------|----------|---------------|---------------|
| 400093835 | Black         | 4                                  | 400 | 100  | 2700 К<br>to<br>5000К | >80 | 50000h                | 2 years  | 1,7 kg        | 3595560015672 |
| 400095547 | Metal<br>grey | 4                                  | 400 | 100  |