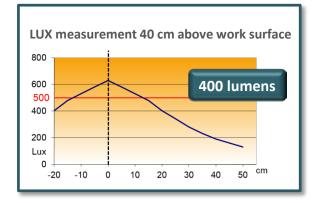

#### DRIVER

Removable on plug

| SAP no.   | Colors        | Energy<br>consumption<br>KW/1000 h | Lm  | Lm/W | Colour<br>T°          | CRI | Source's<br>lifetime* | Warranty | Net<br>weight | EAN code      |
|-----------|---------------|------------------------------------|-----|------|-----------------------|-----|-----------------------|----------|---------------|---------------|
| 400093835 | Black         | 4                                  | 400 | 100  | 2700 К<br>to<br>5000К | >80 | 50000h                | 2 years  | 1,7 kg        | 3595560015672 |
| 400095547 | Metal<br>grey | 4                                  | 400 | 100  | 2700К<br>to<br>5000К  | >80 | 50000h                | 2 years  | 1,7 kg        | 3595560026005 |