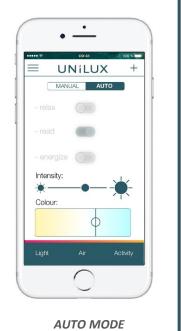

- In automatic mode, the pre-programmed circadian cycle gives you the exact light you need (Color temperature and intensity) at the right time of day.

- Manual mode adjusts the brightness level to allow the person to enjoy the best light possible in any type of activity: Work, relaxation, or reading.

**EYELIGHT** combines aesthetics, the latest technology and exceptional innovation.

« Circadian cycle »