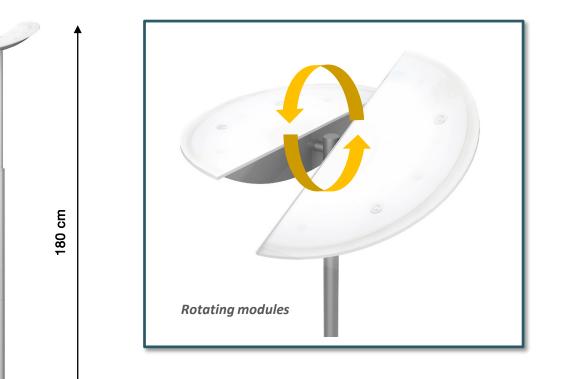

### Direct and/or indirect lighting

A system of ball-joints enable to adjust the LED modules separately and to direct the flux according to the users' needs. Each module can be turned entirely upwards in order to get a **direct-indirect lighting**, lighting recommended by the ergonomists.

ZELUX is also equipped with an **intensity** dimming.

# DIMENSIONS