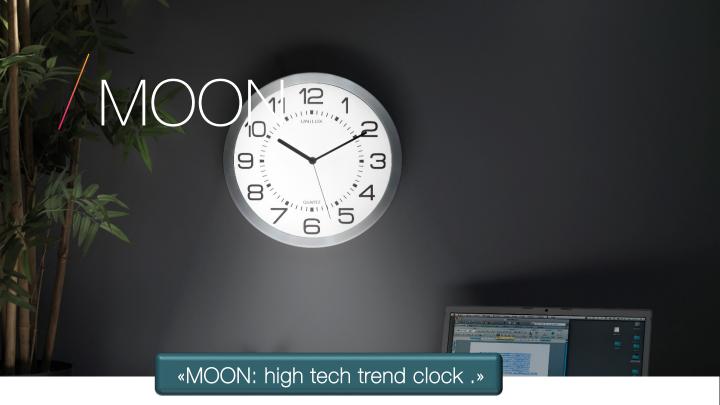

# DESIGN

# High tech trend

The big Arabic numerals and the white backlight system of MOON are easily readable wherever you are in the room.

And more MOON is a staunch resistant product with nice finishes (aluminium) for a good price.