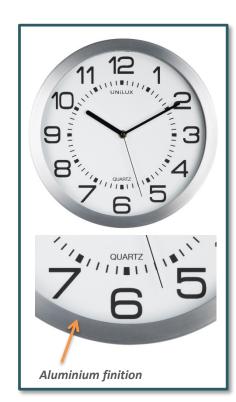

# High tech trend

The big Arabic numerals and the white backlight system of MOON are easily readable wherever you are in the room.

And more MOON is a staunch resistant product with nice finishes (aluminium) for a good price.

#### **Materials**

Outline: Aluminium

cover: Glass

Average consumption: 0,22 mA

| SAP no.   | Colour   | Dimensions | Battery<br>fitted                | Second<br>hand | Radio-<br>controlled | Readability | Warranty | Net<br>weight | EAN Code      |
|-----------|----------|------------|----------------------------------|----------------|----------------------|-------------|----------|---------------|---------------|
| 400094569 | Met grey | Ø 30,5 cm  | With EU<br>driver on<br>the plug | Yes            | No                   | 100 m       | 2 years  | 0,65 kg       | 3595560025220 |